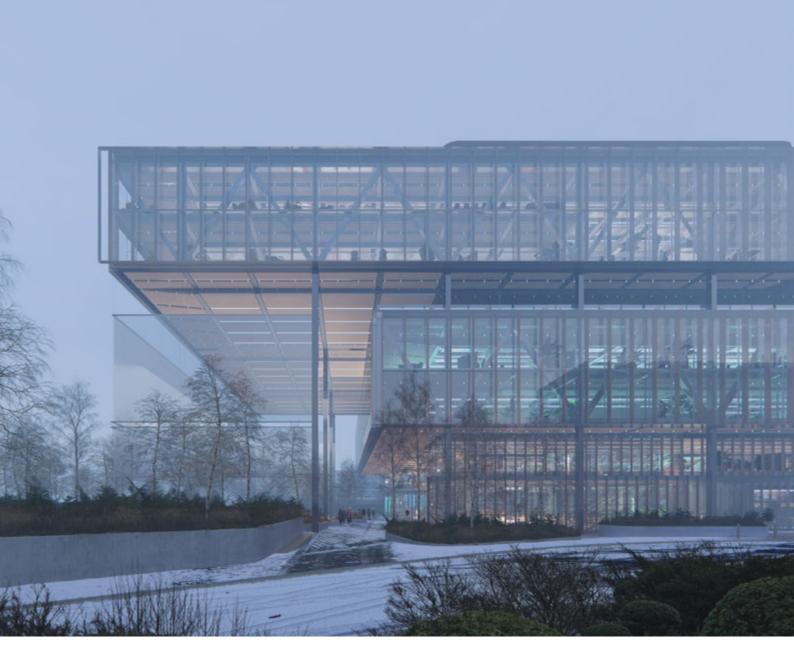

Marius Žemaitis Lords LB Asset Management

14A Konstitucijos Avenue is a new nearly net zero operational 19,200m² business centre within the CBD in the city of Vilnius, Lithuania. The scheme will provide over 16,000sq m of office space over the 7-storey business centre.

A new city square and public roof terrace is at the heart of the design for a new business complex located in a crossroads between the old and the new in the city of Vilnius. Easy access to nature and public spaces is a distinct feature of Vilnius and the design themes for the landscape have purposefully been drawn from the local context, including the site's proximity to the river, indigenous tree species and surrounding landscape, helping to give distinct character to the scheme whilst embedding it into the city.

Above is a fully glazed atrium roof incorporating automated natural ventilation and solar control systems to allow daylight into the heart of the building while ensuring a comfortable environment.

**Place** Vilnius, Lithuania