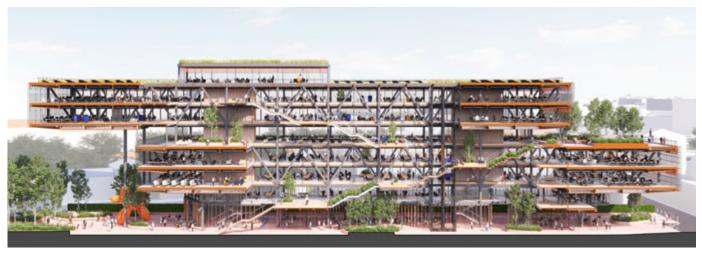

A new city square and public roof terrace is at the heart of the design for a new business complex located in a crossroads between the old and the new in the city of Vilnius. Easy access to nature and public spaces is a distinct feature of Vilnius and the design themes for the landscape have purposefully been drawn from the local context, including the site's proximity to the river, indigenous tree species and surrounding landscape, helping to give distinct character to the scheme whilst embedding it into the city.

The scheme is a place for coming together, linking the CBD with the Old Town through an arcade of shops and cafes as well as a covered public street through the heart of the new business centre. Above the new street is a grand staircase, visible to the public and connects one side of the courtyard with the other.

A sequence of platforms and planted landings float within the space connected by an array of generously scaled steps. These create a central venue that is as much about gathering to meet, greet or retreat as it is about movement.