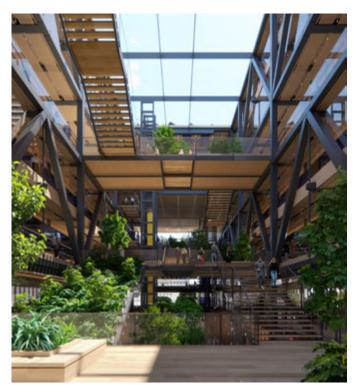

The scheme is a place for coming together, linking the CBD with the Old Town through an arcade of shops and cafes as well as a covered public street through the heart of the new business centre. Above the new street is a grand staircase, visible to the public and connects one side of the courtyard with the other.

A sequence of platforms and planted landings float within the space connected by an array of generously scaled steps. These create a central venue that is as much about gathering to meet, greet or retreat as it is about movement.